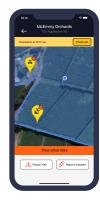

**Property Maps** 

## Map every place.

Get all of the properties you visit mapped, so you have relevant safety information logged for your team's next visit.

**Lone Worker** 